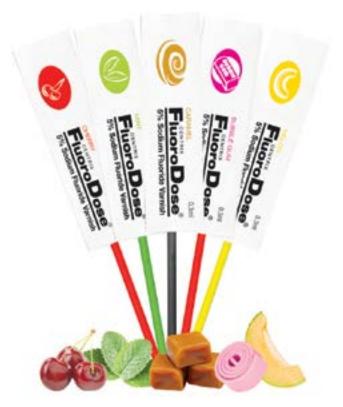

## FluoroDose Caramel Flavor

entrix's FluoroDose varnish is now available in a 5th flavor—Caramel. The 5% sodium fluoride cavity varnish goes on smoothly, not sticky, with no "wooly" feeling. With its single-use LolliPack package, FluoroDose is easy to apply, provides the maximum allowed fluoride dosage, and is FDA-cleared for treating dentinal sensitivity.

Each unit contains 1 dose (0.3 ml) of FluoroDose plus 1 clean

Benda Brush applicator, allowing the clinician to mix the varnish prior to application and guaranteeing a consistent level of fluoride in every application. Simply peel back the cover, dip in the brush, mix, and apply. The varnish is available in 4 other preexisting flavors: Bubble Gum, Melon, Cherry, and Mint.